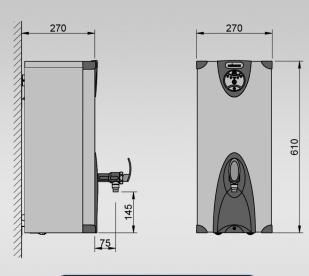

SIZE REF CASING RATING CAPACITY (including initial draw-off) DIMENSIONS (W x D x H)

7.5 LITRE 3W7.5-W WHITE 3kW 25 LITRES PER HOUR