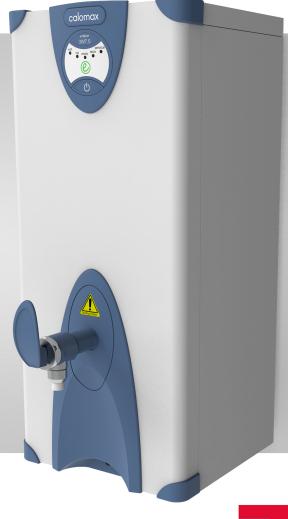

## ECLIPSE 3W7.5-W

- UK designed and made
- 7.5L rapid draw off
- Temperature controlled between 96°C and 97°C
- Easy install and service features removable front panel
- Energy-saving "eco" button which reduces the volume of boiling water by 50% at "off peak" times of demand
- Antimicrobial protection in the tap handle and spill tray
- Clear and unambiguous self-diagnostic display panel
- Integral scale-inhibitor technology
- Extended 2-year warranty
- No steam emissions
- Discrete on/off switch incorporated into moulding
- Competitively priced
- Cool-to-touch outer casing
- Push-fit and compression adapter included to simplify installation

SIZE REF CASING RATING CAPACITY (including initial draw-off) DIMENSIONS (W x D x H)

7.5 LITRE 3W7.5-W WHITE 3kW 25 LITRES PER HOUR